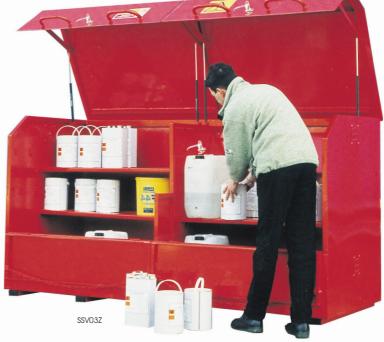

## **Storage Vaults**

- Designed to comply with the Flammable Liquid Storage Regulations (1972) as appropriate & the Factory Inspection Guide HSG51
- Adjustable vent meets the requirements of both Flammable Storage (vents closed) & Agrochemicals (vents open)
- All welded units conforming to the A.P. E.A. construction requirements
- Provide a half hour protection from collapse & the passage of flame
- Multi-lockable for high security & fitted with a lift up action lid assisted by gas struts
- For extra protection & fork lifting the units have skids on the base
- Middle shelves pivot on models SSV01Z & SSV02Z to enable larger items to be stored at base level
- Model SSV03Z has a central partition & four shelves - the two middle shelves fold away & the two top shelves are made in 3 sections - the back section is fixed in position & the front two sections removable
- All models have a liquid-tight base to contain spillage

| Storage Vaults |                                        |                                                                  |        |        |           |
|----------------|----------------------------------------|------------------------------------------------------------------|--------|--------|-----------|
| Size W.D.H.    | Liquid tight sealed base unit capacity | Shelves                                                          | Weight | Code   | Price     |
| 700.850.1270   | 120 Litres                             | 2 Shelves<br>690 x 400 fixed (top) & 690 x 400 pivots (middle)   | 180 kg | SSV01Z | £1,366.50 |
| 1370.850.1270  | 250 Litres                             | 2 Shelves<br>1360 x 400 fixed (top) & 1360 x 400 pivots (middle) | 260 kg | SSV02Z | £1,924.05 |
| 2500.1080.1270 | 550 Litres                             | 4 Shelves<br>1220 x 500 fixed                                    | 460 kg | SSV03Z | £3,435.55 |