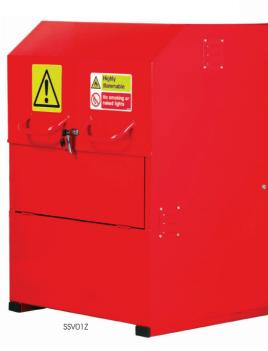

## **Storage Vaults**

- Designed to comply with the Flammable Liquid Storage Regulations (1972) as appropriate & the Factory Inspection Guide HSG51
- Adjustable vent meets the requirements of both Flammable Storage (vents closed) & Agrochemicals (vents open)
- All welded units conforming to the A.P. E.A. construction requirements
- Provide a half hour protection from collapse & the passage of flame
- Multi-lockable for high security & fitted with a lift up action lid assisted by gas struts
- For extra protection & fork lifting the units have skids on the base
- Middle shelves pivot on models SSV01Z & SSV02Z to enable larger items to be stored at base level
- Model SSV03Z has a central partition & four shelves - the two middle shelves fold away & the two top shelves are made in 3 sections - the back section is fixed in position & the front two sections removable
- All models have a liquid-tight base to contain spillage

| Storage Vaults |                                        |                                                                  |        |        |           |
|----------------|----------------------------------------|------------------------------------------------------------------|--------|--------|-----------|
| Size W.D.H.    | Liquid tight sealed base unit capacity | Shelves                                                          | Weight | Code   | Price     |
| 700.850.1270   | 120 Litres                             | 2 Shelves<br>690 x 400 fixed (top) & 690 x 400 pivots (middle)   | 180 kg | SSV01Z | £1,366.50 |
| 1370.850.1270  | 250 Litres                             | 2 Shelves<br>1360 x 400 fixed (top) & 1360 x 400 pivots (middle) | 260 kg | SSV02Z | £1,924.05 |
| 2500.1080.1270 | 550 Litres                             | 4 Shelves<br>1220 x 500 fixed                                    | 460 kg | SSV03Z | £3,435.55 |