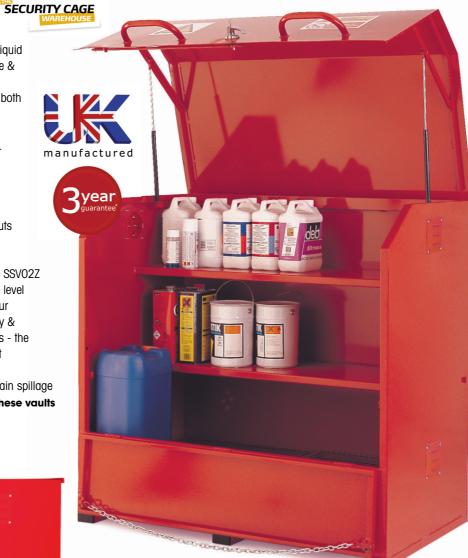

## **Storage Vaults**

- Designed to comply with the Flammable Liquid Storage Regulations (1972) as appropriate & the Factory Inspection Guide HSG51
- Adjustable vent meets the requirements of both Flammable Storage (vents closed) & Agrochemicals (vents open)
- All welded units conforming to the A.P. E.A. construction requirements
- Provide a half hour protection from collapse & the passage of flame
- Multi-lockable for high security & fitted with a lift up action lid assisted by gas struts
- For extra protection & fork lifting the units have skids on the base
- Middle shelves pivot on models SSV01Z & SSV02Z to enable larger items to be stored at base level
- Model SSV03Z has a central partition & four shelves - the two middle shelves fold away & the two top shelves are made in 3 sections - the back section is fixed in position & the front two sections removable
- All models have a liquid-tight base to contain spillage

| Storage Vaults |                                        |                                                                  |        |        |           |
|----------------|----------------------------------------|------------------------------------------------------------------|--------|--------|-----------|
| Size W.D.H.    | Liquid tight sealed base unit capacity | Shelves                                                          | Weight | Code   | Price     |
| 700.850.1270   | 120 Litres                             | 2 Shelves<br>690 x 400 fixed (top) & 690 x 400 pivots (middle)   | 180 kg | SSV01Z | £1,366.50 |
| 1370.850.1270  | 250 Litres                             | 2 Shelves<br>1360 x 400 fixed (top) & 1360 x 400 pivots (middle) | 260 kg | SSV02Z | £1,924.05 |
| 2500.1080.1270 | 550 Litres                             | 4 Shelves<br>1220 x 500 fixed                                    | 460 kg | SSV03Z | £3,435.55 |